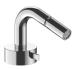

## ART. A008WU

## Single-control bidet mixer

- 5 1/8" spout projection
- Without drain
- Aerated flow
- Flexible supply lines included

Drain not included, please select W095U or W097U in the Misc ellaneous Articles section.