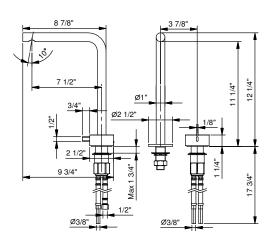

## Two-hole vessel mixer with single-control and extended spout

- 7 1/2" spout projection
- · Without drain
- Aerated flow
- Progressive cartridge
- Flexible supply lines included
- Water flow restricted to 1.2 gpm