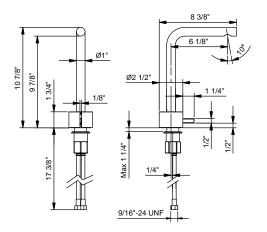

## ART. A506WU

## Single-control vessel mixer

- 6 1/8" spout projection
- · Without drain
- Aerated flow
- Traditional cartridge
- Flexible supply lines included
- Water flow restricted to 1.2 gpm

Drain not included, please select W095U or W097U in the Misc ellaneous Articles section.