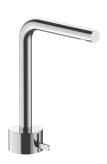

## ART. A506WU

## Single-control vessel mixer

- 6 1/8" spout projection
- · Without drain
- Aerated flow
- Traditional cartridge
- Flexible supply lines included
- Water flow restricted to 1.2 gpm

Drain not included, please select W095U or W097U in the Misc ellaneous Articles section.