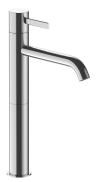

## Single-control vessel mixer

- 7 1/4" spout projection
- Without drain
- Aerated flow
- Traditional cartridge
- Flexible supply lines included
- Water flow restricted to 1.2 gpm

Drain not included, please select W095U or W097U in the Misc ellaneous Articles section.