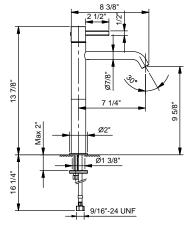

## Single-control vessel mixer

- 7 1/4" spout projection
- Without drain
- Aerated flow
- Traditional cartridge
- Flexible supply lines included
- Water flow restricted to 1.2 gpm

Drain not included, please select W095U or W097U in the Misc ellaneous Articles section.