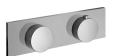

## **ART. A972BU+D331AU**

## 3/4" Thermostatic mixer with integrated volume control

- Temperature control with safety override button at 100° F
- 3/4" NPT inlets, 1/2" outlet on rough
- Flow rate: 15.3 gpm @ 60 psi
- Anti-scald mechanism
- Watertight casing for added safety
- Accessible shut-off valves and filters
- For horizontal installation

## **ART. A972BU+D331AU**

3/4" Thermostatic mixer with integrated volume control

3-1/8"