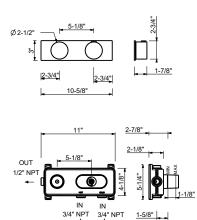

## **ART. A972BU+D331AU**

## 3/4" Thermostatic mixer with integrated volume control

- Temperature control with safety override button at 100° F
- 3/4" NPT inlets, 1/2" outlet on rough
- Flow rate: 15.3 gpm @ 60 psi
- Anti-scald mechanism
- Watertight casing for added safety
- Accessible shut-off valves and filters
- For horizontal installation

## **ART. A972BU+D331AU**

3/4" Thermostatic mixer with integrated volume control

3-1/8"