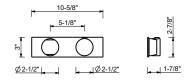

## 3/4" Thermostatic mixer with integrated volume control - Handle in Carrara white Marble

- Temperature control with safety override button at 100° F
- Temperature control with safety overfide button at 1
- $\bullet$  3/4" NPT inlets, 1/2" outlet on rough
- Flow rate: 15.3 gpm @ 60 psi
- Anti-scald mechanism
- Watertight casing for added safety
- Accessible shut-off valves and filters
- For horizontal installation

## ART. A972BUCX+D331AU

3/4" Thermostatic mixer with integrated volume control - Handle in Carrara white Marble