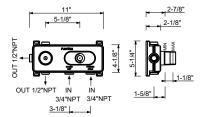

## 3/4" Thermostatic mixer with integrated volume control - Handle in Carrara white Marble

- Temperature control with safety override button at 100° F
- Temperature control with safety overfide button at 1
- $\bullet$  3/4" NPT inlets, 1/2" outlet on rough
- Flow rate: 15.3 gpm @ 60 psi
- Anti-scald mechanism
- Watertight casing for added safety
- Accessible shut-off valves and filters
- For horizontal installation

## ART. A972BUCX+D331AU

3/4" Thermostatic mixer with integrated volume control - Handle in Carrara white Marble