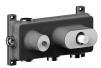

## 3/4" Thermostatic mixer with integrated volume control - Handle in Carrara white Marble

- Temperature control with safety override button at 100° F
- Temperature control with safety overfide button at 1
- $\bullet$  3/4" NPT inlets, 1/2" outlet on rough
- Flow rate: 15.3 gpm @ 60 psi
- Anti-scald mechanism
- Watertight casing for added safety
- Accessible shut-off valves and filters
- For horizontal installation

## ART. A972BUCX+D331AU

3/4" Thermostatic mixer with integrated volume control - Handle in Carrara white Marble