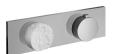

## 3/4" Thermostatic mixer with integrated volume control - Handle in Carrara white Marble

- Temperature control with safety override button at 100° F
- Temperature control with safety overfide button at 1
- $\bullet$  3/4" NPT inlets, 1/2" outlet on rough
- Flow rate: 15.3 gpm @ 60 psi
- Anti-scald mechanism
- Watertight casing for added safety
- Accessible shut-off valves and filters
- For horizontal installation

## ART. A972BUCX+D331AU

3/4" Thermostatic mixer with integrated volume control - Handle in Carrara white Marble